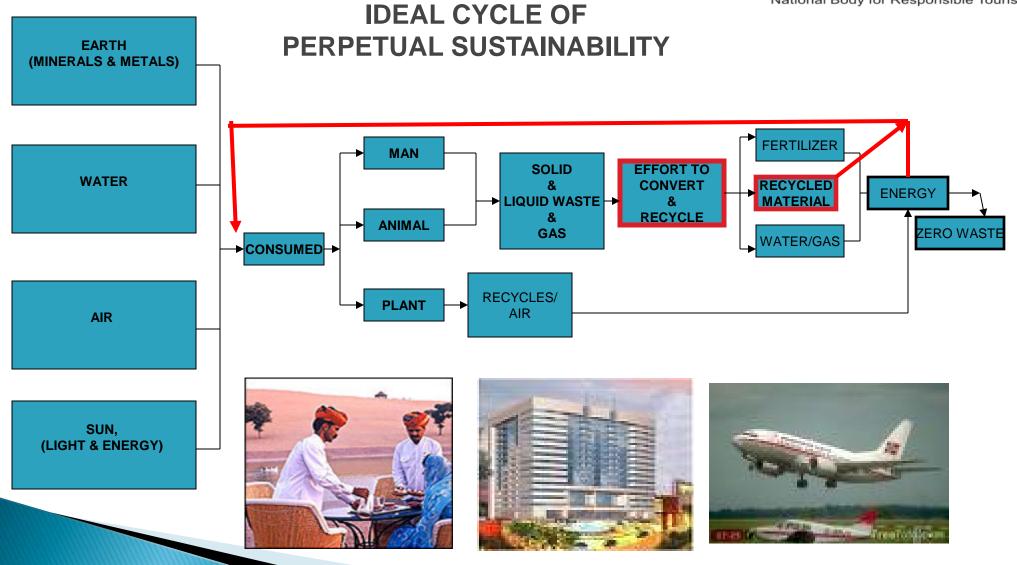

#### FUNDAMENTAL CONCEPTS

- **1. CONCEPT** OF PERPETUAL SUSTAINABILITY
  - Why only Long Term
  - Future Generations
- 2. TOURISM / HOTELS HIGH CONSUMPTION OF ENERGY & RESOURCES HIGH WASTAGE AND POLLUTANTS
- **3. HIGHER** EXPERIENCE **HIGHER** COST
- 4. UNCONTROLLED TOURISM & HUMAN INTERVENTION CLIMATE CHANGE
   2030 DESERT -2 EARTHS
  - ICEBERG MELTING-100 TIMES FASTER

#### WHERE ARE WE WRONG ??

- 1. SHEER **PRESSURE** OF **POPULATION GROWTH** CAUSING HIGH RATE OF **DEPLETION** OF **NATURAL RESOURCES**
- 2. BASIC **HUMAN GREED** TO CONSUME MORE & MORE
- 3. LACK OF EDUCATION, AWARENESS & SENSITIZATION
- 4. AT THE **CONVERSION** AND **RECYCLING** STAGE IN THE CYCLE OF PERFECTUAL SUSTAINABILITY.