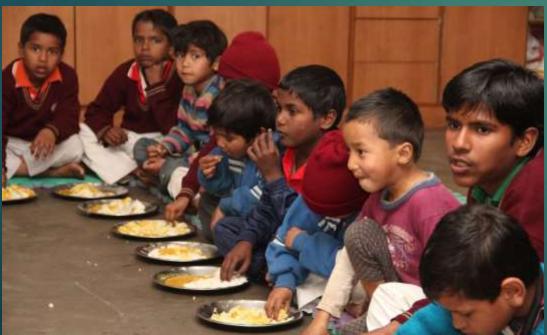

### KARMA DAY CARE

In our pursuit of building a bright and sustainable future, we are running an NGO, which is home for underprivileged children of our on-site workers. Committed staff members and volunteers of the NGO look after the education, clothing, food and day care of these children. Residents, golfers and visitors often sponsor meals for them on their special days and even fund the education for a number of children. Today, we can proudly say that our children are not underprivileged anymore.