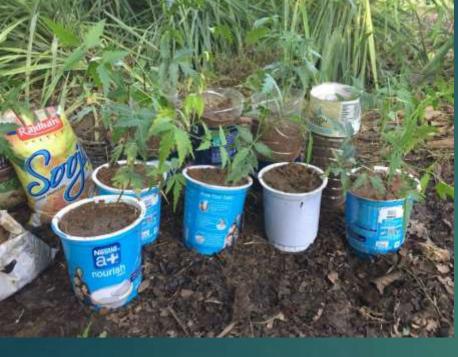

Once these seeds turn into saplings, replant them in the ground or hand over to us and we will nurture them to become trees.

> Hand over your saplings to us at K Villa (Vasant Kunj) or Karma Lakelands (Sec 80, Gurgaon) for planting.

> > Let's together make a difference!

- PROMOTING PLANTATION OF AS MANY TREES AS POSSIBLE AND WE ARE HAPPY TO ASSIST.
- UTILIZE DISPOSABLE PLASTIC THAT CAN'T BE RID OFF FOR A BIGGER PURPOSE.