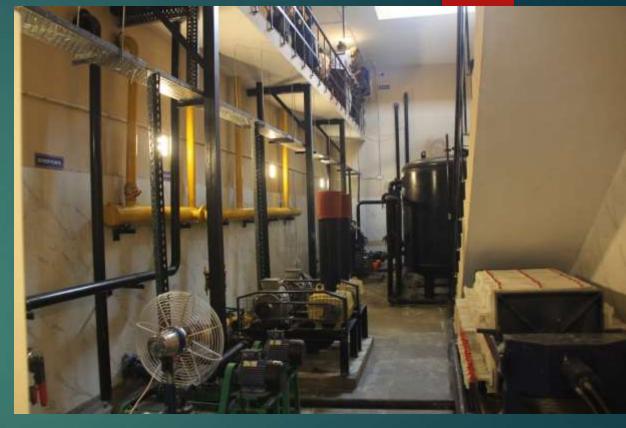

### **SEWAGE TREATMENT PLANT**

Golf courses all around the world have been infamous for being guzzlers of ground water and chemicals. With the aim to eliminate use of ground water as much as possible and reduce usage of chemicals, a MBBR technology based STP (Sewage treatment plant) with a capacity to treat 500,000 liters of sewage every day has been installed at Karma Lakelands. Sewage is piped from our residences, Klub Karma and the surrounding neighborhood areas. The treated water is used for irrigation purposes thus, reducing the usage of ground water. Recycled water is nutrient-loaded.