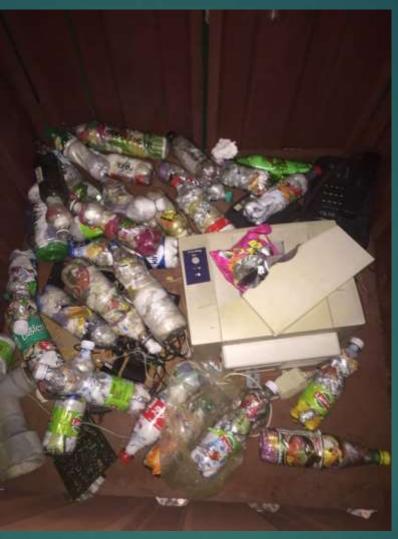

# E-WASTE & ECO BRICKS

- ► ENCOURAGING DISPOSING OFF, OF OUR ELECTRONIC WASTE TO BE RE-CYCLED
- ► USE SINGLE USE PLASTIC FOR ECO BRICKS WHICH CAN BE USED FOR BUILDING BLOCKS INSTEAD OF RUINING THE ENVIRONMENT FURTHER

#### **Eco Bricks**

Plastic bottles stuffed with non-biodegradable waste to create a reusable building block.

To know more please contact **Diki Bhutia** (diki.bhutia@karmalakelands.com, 9899877728)