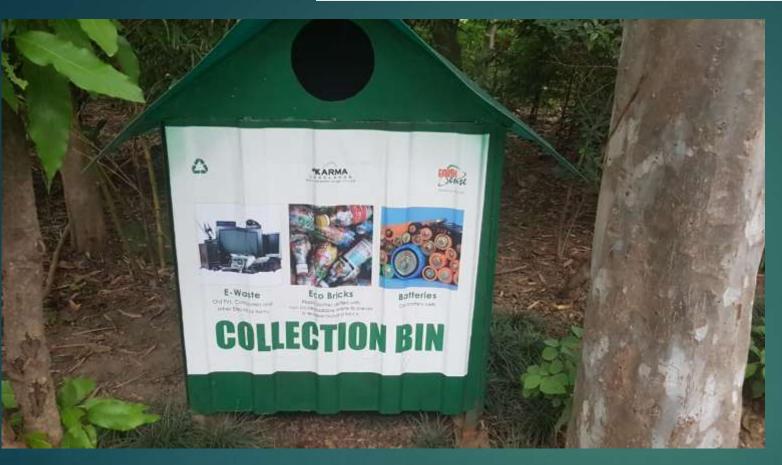

# E-WASTE & ECO BRICKS

- ► ENCOURAGING DISPOSING OFF, OF OUR ELECTRONIC WASTE TO BE RE-CYCLED
- ► USE SINGLE USE PLASTIC FOR ECO BRICKS WHICH CAN BE USED FOR BUILDING BLOCKS INSTEAD OF RUINING THE ENVIRONMENT FURTHER

In our endeavor to create a clean and green planet, we are accepting E-Waste and Eco-Bricks for hazard-free, efficient processing.

#### E-Waste

Old TVs, Computers, Electrical Items, Battery Cells, Etc.

#### **Eco Bricks**

Plastic bottles stuffed with non-biodegradable waste to create a reusable building block.

To know more please contact **Diki Bhutia** (diki.bhutia@karmalakelands.com, 9899877728)