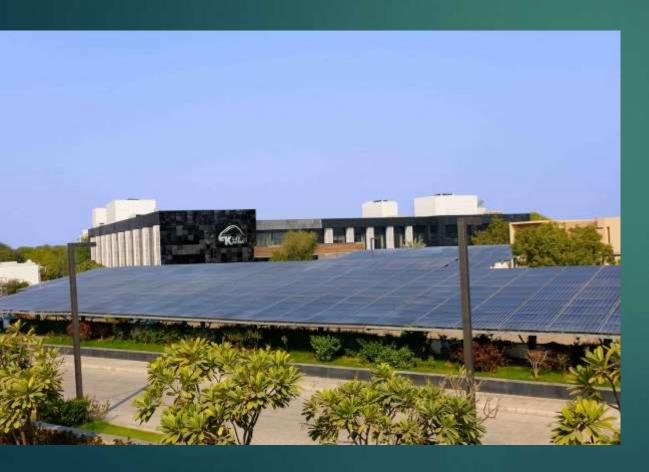

# **SOLAR ENERGY**

KARMA LAKELANDS, IS SOLAR ENERGY ENABLED WHICH NOT ONLY PROVIDES ELECTRICITY TO OUR ENTIRE PROPERTY DURING THE DAY BUT ALSO PROVIDES SHADE TO OUR KLUB VISITORS' CARS BECAUSE OF THE LOGICAL PLACEMENT OF THE PANELS.

TOTAL CAPACITY OF THE SOLAR PANELS IS 412 KWP.