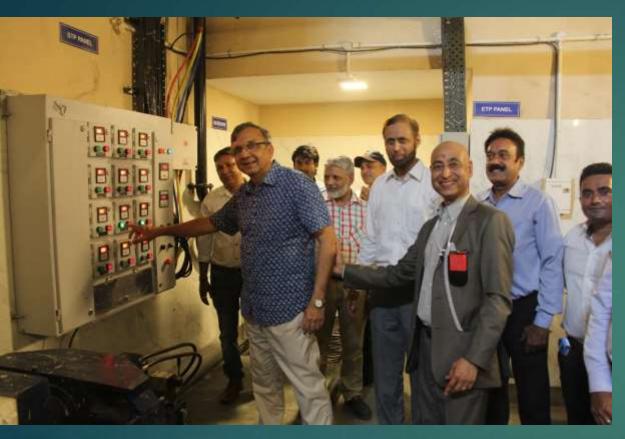

### **SEWAGE TREATMENT PLANT**

Golf courses all around the world have been infamous for being guzzlers of ground water and chemicals. With the aim to eliminate use of ground water as much as possible and reduce usage of chemicals, a MBBR technology based STP (Sewage treatment plant) with a capacity to treat 500,000 liters of sewage every day has been installed at Karma Lakelands. Sewage is piped from our residences, Klub Karma and the surrounding neighborhood areas. The treated water is used for irrigation purposes thus, reducing the usage of ground water. Recycled water is nutrient-loaded.