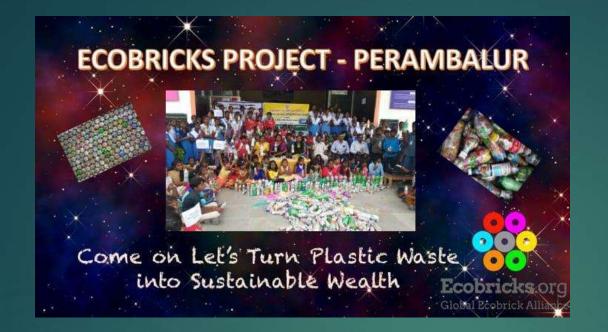

# E-WASTE & ECO BRICKS

- ► ENCOURAGING DISPOSING OFF, OF OUR ELECTRONIC WASTE TO BE RE-CYCLED
- ► USE SINGLE USE PLASTIC FOR ECO BRICKS WHICH CAN BE USED FOR BUILDING BLOCKS INSTEAD OF RUINING THE ENVIRONMENT FURTHER

#### **Eco Bricks**

Plastic bottles stuffed with non-biodegradable waste to create a reusable building block.

To know more please contact **Diki Bhutia** (diki.bhutia@karmalakelands.com, 9899877728)

### 4 EASY STEPS TO YOUR OWN ECO-BRICK

KARMA LAKELANDS

"No one has ever become poor by giving." Anne Frank