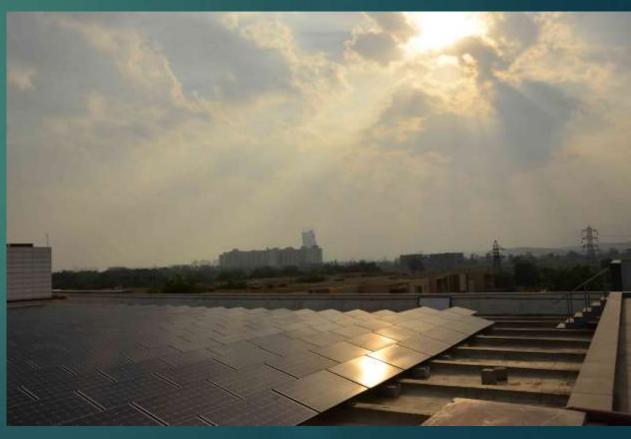

# **SOLAR ENERGY**

KARMA LAKELANDS, IS SOLAR ENERGY ENABLED WHICH NOT ONLY PROVIDES ELECTRICITY TO OUR ENTIRE PROPERTY DURING THE DAY BUT ALSO PROVIDES SHADE TO OUR KLUB VISITORS' CARS BECAUSE OF THE LOGICAL PLACEMENT OF THE PANELS.

TOTAL CAPACITY OF THE SOLAR PANELS IS 412 KWP.