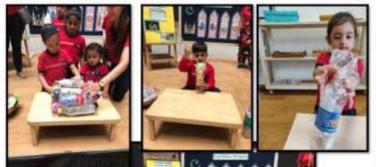

# E-WASTE & ECO BRICKS

- ► ENCOURAGING DISPOSING OFF, OF OUR ELECTRONIC WASTE TO BE RE-CYCLED
- ► USE SINGLE USE PLASTIC FOR ECO BRICKS WHICH CAN BE USED FOR BUILDING BLOCKS INSTEAD OF RUINING THE ENVIRONMENT FURTHER

In our endeavor to create a clean and green planet, we are accepting E-Waste and Eco-Bricks for hazard-free, efficient processing.

#### **Eco Bricks**

Plastic bottles stuffed with non-biodegradable waste to create a reusable building block.

To know more please contact **Diki Bhutia** (diki.bhutia@karmalakelands.com, 9899877728)

### 4 EASY STEPS TO YOUR OWN ECO-BRICK

KARMA LAKELANDS

"No one has ever become poor by giving." Anne Frank