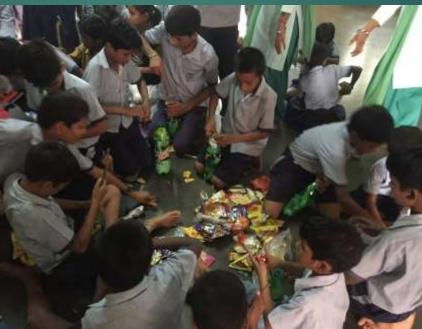

# E-WASTE & ECO BRICKS

- ► ENCOURAGING DISPOSING OFF, OF OUR ELECTRONIC WASTE TO BE RE-CYCLED
- ► USE SINGLE USE PLASTIC FOR ECO BRICKS WHICH CAN BE USED FOR BUILDING BLOCKS INSTEAD OF RUINING THE ENVIRONMENT FURTHER

In our endeavor to create a clean and green planet, we are accepting E-Waste and Eco-Bricks for hazard-free, efficient processing.

#### **Eco Bricks**

Plastic bottles stuffed with non-biodegradable waste to create a reusable building block.

To know more please contact **Diki Bhutia** (diki.bhutia@karmalakelands.com, 9899877728)

### 4 EASY STEPS TO YOUR OWN ECO-BRICK

KARMA LAKELANDS

"No one has ever become poor by giving." Anne Frank