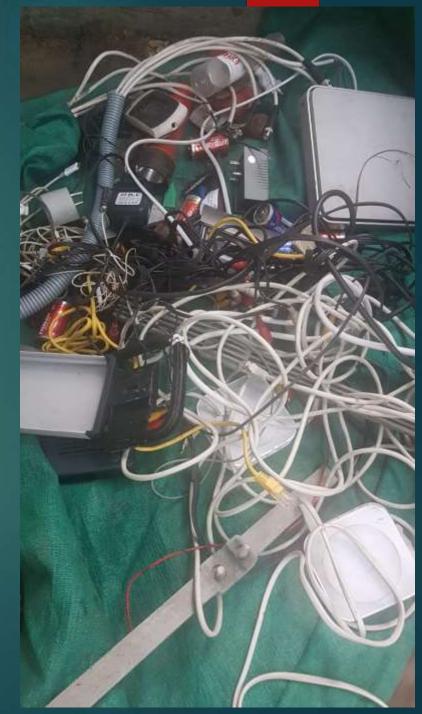

# E-WASTE & ECO BRICKS

- ► ENCOURAGING DISPOSING OFF, OF OUR ELECTRONIC WASTE TO BE RE-CYCLED
- ► USE SINGLE USE PLASTIC FOR ECO BRICKS WHICH CAN BE USED FOR BUILDING BLOCKS INSTEAD OF RUINING THE ENVIRONMENT FURTHER

In our endeavor to create a clean and green planet, we are accepting E-Waste and Eco-Bricks for hazard-free, efficient processing.

#### E-Waste

Old TVs, Computers, Electrical Items, Battery Cells, Etc.

E-Waste is being processed in collaboration with Earth Sense Recycle Pvt. Ltd