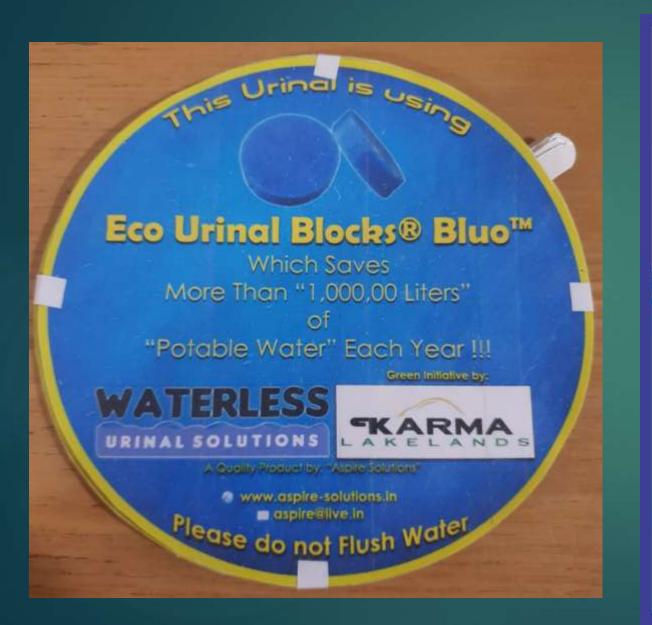

# **ECO URINAL BLOCKS**

This is a water-less urinal.

We use Eco Urinal Blocks which help in saving more than 1,00,000 liters of potable water each year.