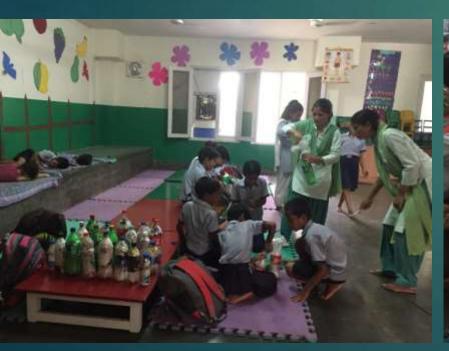

# E-WASTE & ECO BRICKS

- ► ENCOURAGING DISPOSING OFF, OF OUR ELECTRONIC WASTE TO BE RE-CYCLED
- ► USE SINGLE USE PLASTIC FOR ECO BRICKS WHICH CAN BE USED FOR BUILDING BLOCKS INSTEAD OF RUINING THE ENVIRONMENT FURTHER

#### **Eco Bricks**

Plastic bottles stuffed with non-biodegradable waste to create a reusable building block.

To know more please contact **Diki Bhutia** (diki.bhutia@karmalakelands.com, 9899877728)

### 4 EASY STEPS TO YOUR OWN ECO-BRICK

KARMA LAKELANDS

"No one has ever become poor by giving." Anne Frank