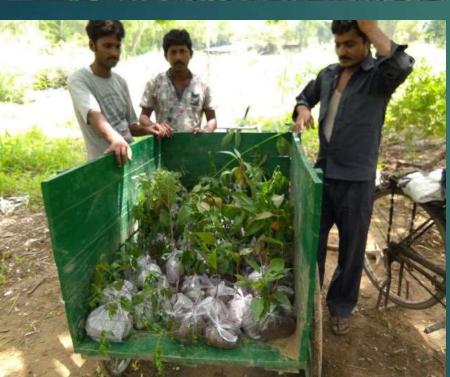

#### From a seed to a grove. "Every society needs individuals who will go on planting mango trees without thinking whether they will get to eat the fruit or not." - Sadhguru

At Karma, we believe in giving back to nature more than what we seek from it. In this endevour, we are planning to utilize your mango seeds in planting fresh mango trees. Come, join us in this noble cause!

Wash the Mango seed properly

Soak it in water for nearly 2 hours

Enjoy your Mango

Enjoy Mangoes for life us for replanting

Hand over your seed / sapling to us to plant ourselves or pass on to a) Give Me Tree Trust (Mayur Vihar, Deihi) b) Isha Foundation (Chhattarpur, Deihi). Let's together make a difference!