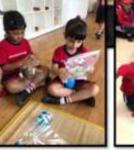

# E-WASTE & ECO BRICKS

- ► ENCOURAGING DISPOSING OFF, OF OUR ELECTRONIC WASTE TO BE RE-CYCLED
- ► USE SINGLE USE PLASTIC FOR ECO BRICKS WHICH CAN BE USED FOR BUILDING BLOCKS INSTEAD OF RUINING THE ENVIRONMENT FURTHER

In our endeavor to create a clean and green planet, we are accepting E-Waste and Eco-Bricks for hazard-free, efficient processing.

#### **Eco Bricks**

Plastic bottles stuffed with non-biodegradable waste to create a reusable building block.

To know more please contact **Diki Bhutia** (diki.bhutia@karmalakelands.com, 9899877728)

### 4 EASY STEPS TO YOUR OWN ECO-BRICK

KARMA LAKELANDS

"No one has ever become poor by giving." Anne Frank