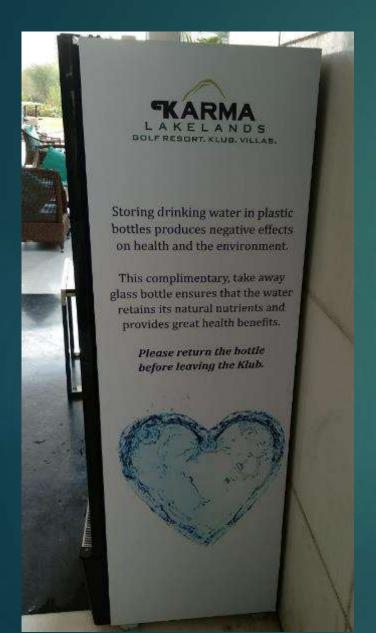

# SAY NO TO 'PLASTIC'

DISCOURAGE THE USE OF PLASTIC AT ALL COSTS, WHETHER PLASTIC BOTTLES OR STRAWS

We discourage the use of plastic straws as these are harmful for the environment.

#SuckersSuckStraws

We provide paper straws (only upon request) due to ecological reasons